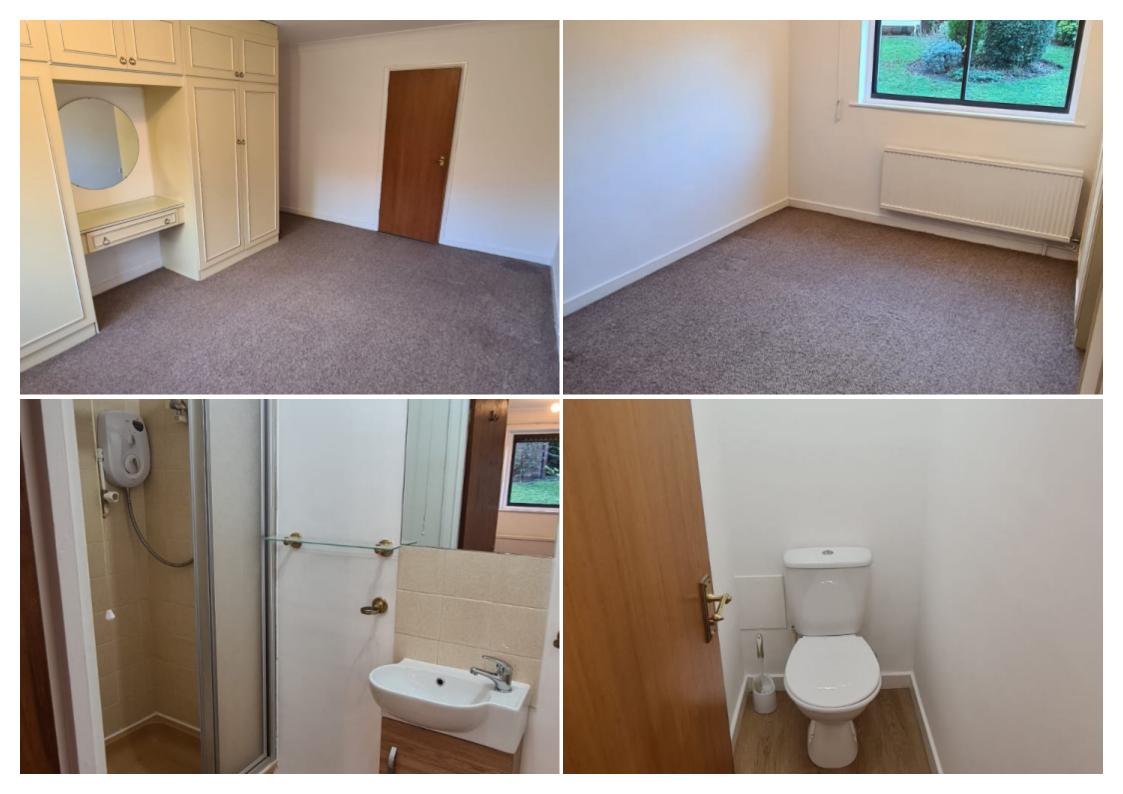

## **Key Features**

- Ground floor apartment
- Fully refurbished with branded white goods in the kitchen
- Kitchen with breakfast bar

- Two double bedrooms
- Ensuite and a separate family bathroom
- 18.7 sq. foot reception room

As you step into the generously sized reception/dining room, be captivated by the seamless flow that leads to your private balcony - a serene oasis for al fresco dining or simply unwinding in style. The well-appointed master bedroom boasts fitted wardrobes and an en-suite shower room, adding a touch of indulgence to your everyday routine. The second double bedroom and stylishly fitted bathroom complete this haven of elegance.