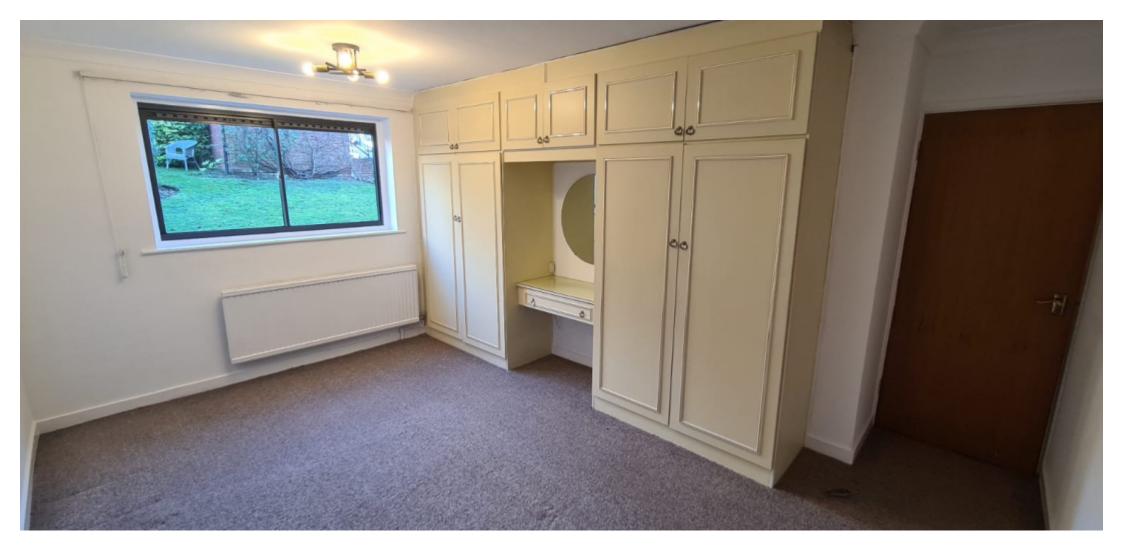

## **Key Features**

- Ground floor apartment
- Fully refurbished with branded white goods in the kitchen
- Kitchen with breakfast bar

- Two double bedrooms
- Ensuite and a separate family bathroom
- 18.7 sq. foot reception room

As you step into the generously sized reception/dining room, be captivated by the seamless flow that leads to your private balcony - a serene oasis for al fresco dining or simply unwinding in style. The well-appointed master bedroom boasts fitted wardrobes and an en-suite shower room, adding a touch of indulgence to your everyday routine. The second double bedroom and stylishly fitted bathroom complete this haven of elegance.