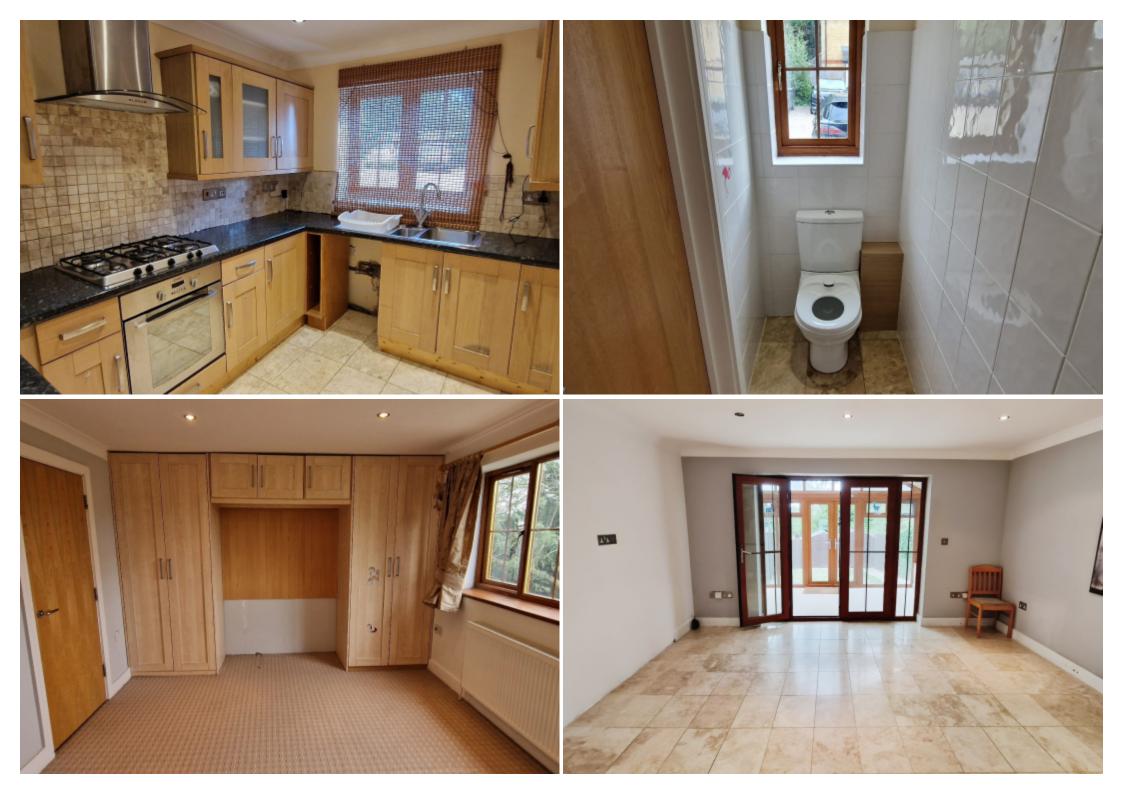

## **Key Features**

- End of terrace House with three bedrooms
- Ground floor guest cloak room
- Separate family bathroom

- Gas central heating
- 16 Foot living room
- Fitted kitchen with white good available

The house's main highlight is its 16-foot reception room, which opens up to a delightful conservatory, offering a seamless connection to a private garden. In addition to this the ground floor houses a guest cloak room and a modern fitted kitchen with white goods offering ample of storage and worktop space. Furthermore, the property consists of a loft room that can house either a study or a bedroom.