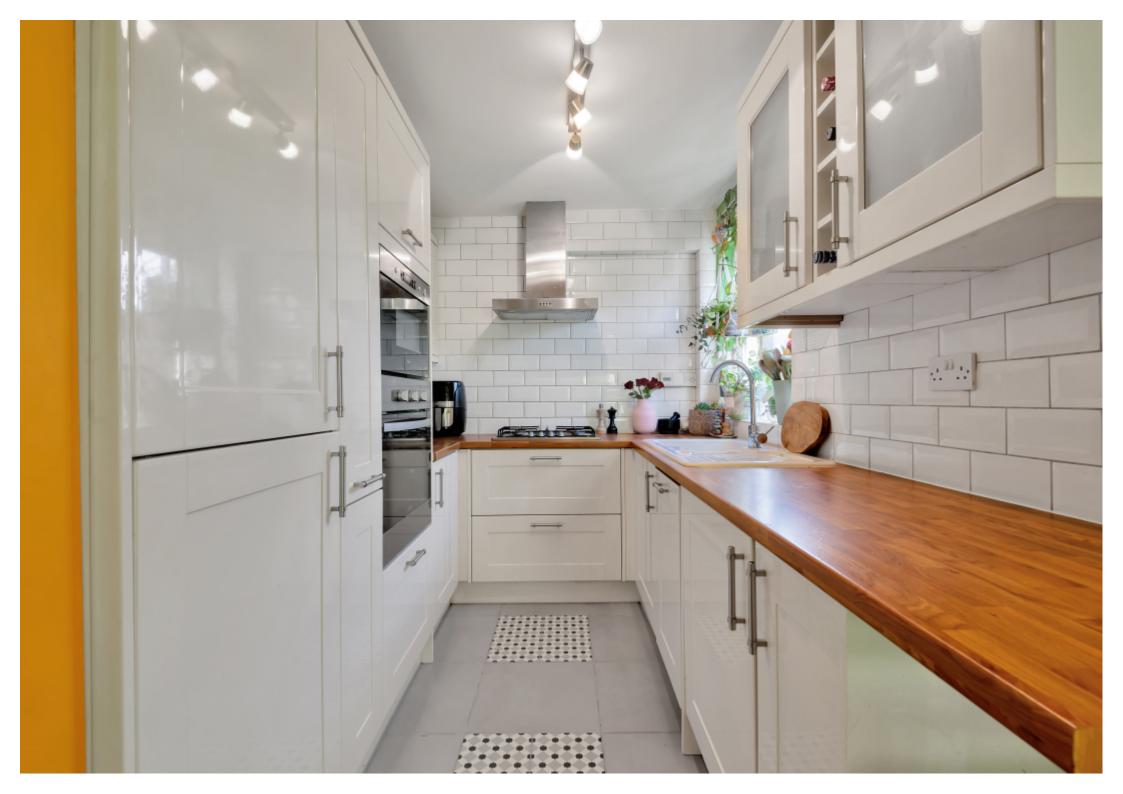

This contemporary house benefits from a bright reception room that boasts a working fireplace, a modern kitchen with fitted appliance and a separate dining room. On the first floor the property consists of two bedrooms with a family bathroom followed by a very open and airy master suite on the second floor that hosts an ensuite bathroom.