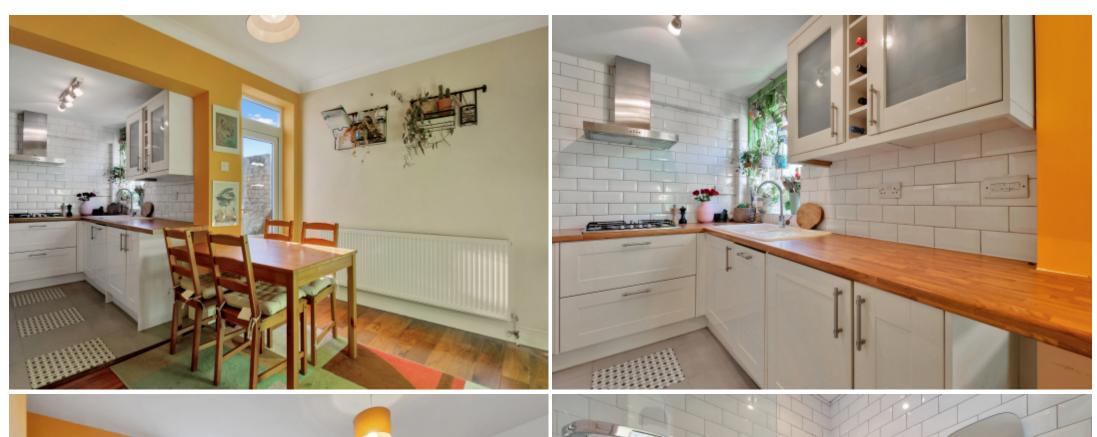

This contemporary house benefits from a bright reception room that boasts a working fireplace, a modern kitchen with fitted appliance and a separate dining room. On the first floor the property consists of two bedrooms with a family bathroom followed by a very open and airy master suite on the second floor that hosts an ensuite bathroom.