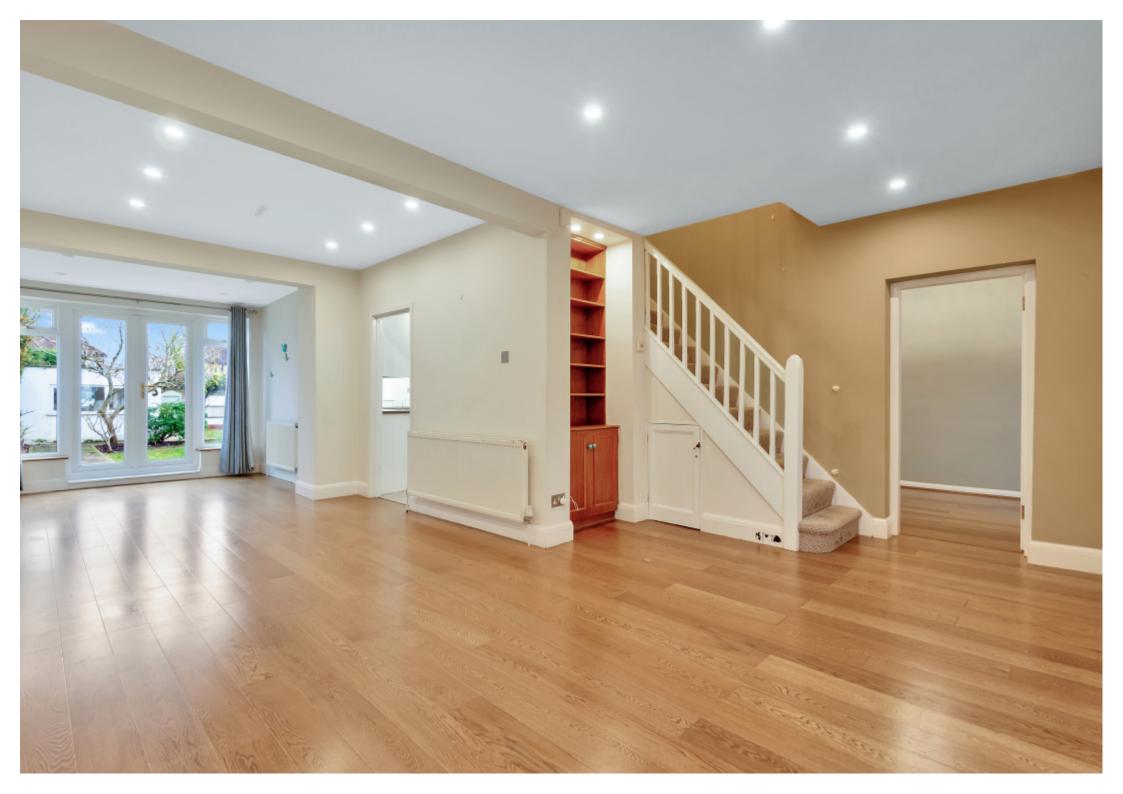

This contemporary house is offered chain free and benefits from a ground floor guest cloak room, a modern kitchen with a separate utility area.

This property in addition boasts a 30 foot through lounge that opens to a vibrant 75-foot South facing garden and for those artistic types or gym lovers the property also comes with a 22-foot summerhouse that has electricity and heating flowing.