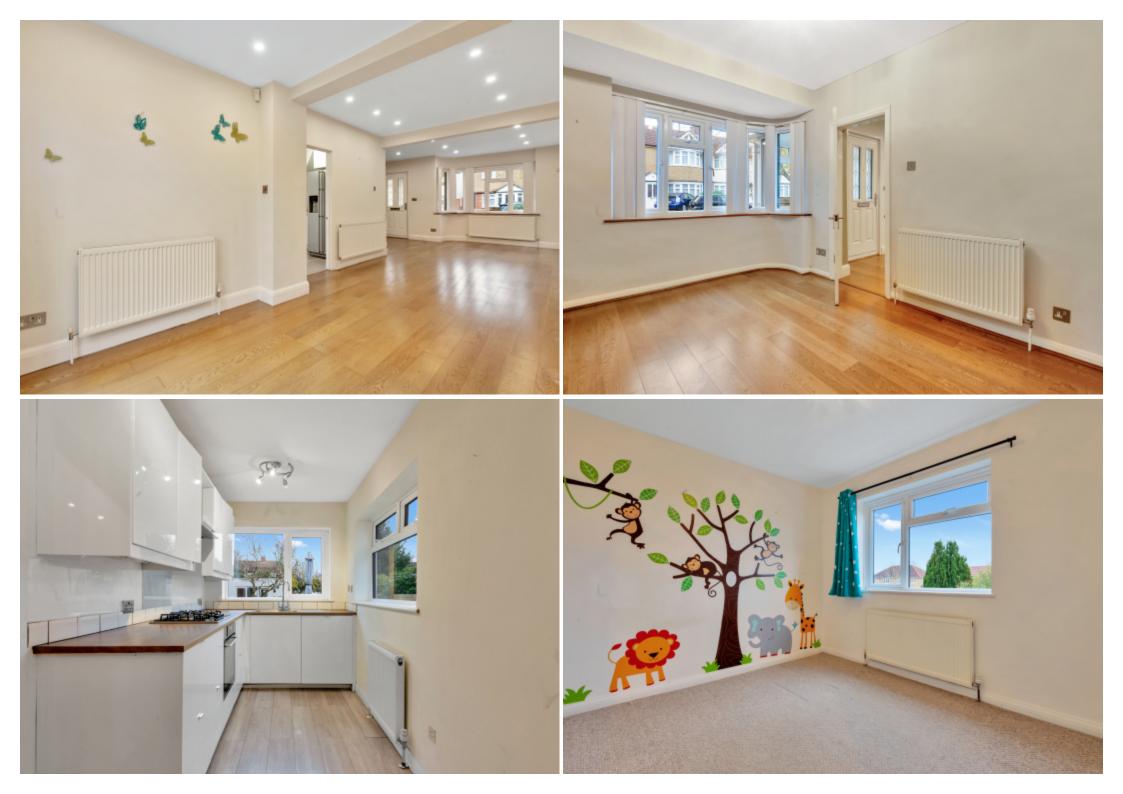

This contemporary house is offered chain free and benefits from a ground floor guest cloak room, a modern kitchen with a separate utility area.

This property in addition boasts a 30 foot through lounge that opens to a vibrant 75-foot South facing garden and for those artistic types or gym lovers the property also comes with a 22-foot summerhouse that has electricity and heating flowing.